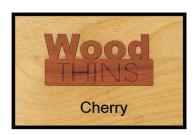

# **WOOD THINS**

Wood Thins Cherry

**3M® Adhesive – 5 sheet pack WUS 092 –** 203mm x 279mm x .127mm

Wood Thins Maple

3M® Adhesive - 5 sheet pack WUS 093 - 203mm x 279mm x .127mm

**Wood Thins** Birds Eye Maple