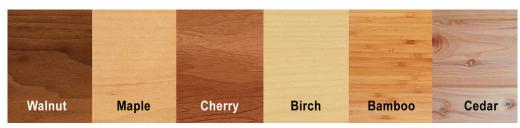

#### LASER TECH TIP © - LASER WOOD LAMINATES

Walnut, Maple, Cherry, Birch, Bamboo, and Cedar wood sheets are ready for laser or routing to create dynamic looking signage.

- Rich looking real wood is laminated to a top quality fiberboard core making them easy to fabricate with a laser or routing system.
- $\bullet$  Deep clear finish is applied to both sides of the 305mm x 610mm sheet. Available in 3mm thicknesses
- Wood Laminates cut and engrave with professional results and are an ideal substrate for a wide variety of displays & signage applications.
- Formaldehyde free.