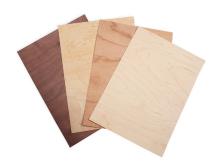

## **HARDWOOD COLLECTION**

The Hardwood Collection 3mm thick sheet is sold in cases of 20, and 6mm thick sheet is sold in cases of 10.

Hardwood Collection Cherry

 RW1224-125CHE
 305mm x 610mm x 3mm

 RW1824-125CHE
 457mm x 610mm x 3mm

 RW1224-250CHE
 305mm x 610mm x 6mm

 RW1824-250CHE
 457mm x 610mm x 6mm

**Hardwood Collection** 

Maple

RW1224-125MAP 305mm x 610mm x 3mm RW1824-125MAP 457mm x 610mm x 3mm RW1224-250MAP 305mm x 610mm x 6mm RW1824-250MAP 457mm x 610mm x 6mm

Hardwood Collection

Red Oak

 RW1224-125OAK
 305mm x 610mm x 3mm

 RW1824-125OAK
 457mm x 610mm x 3mm

 RW1224-250OAK
 305mm x 610mm x 6mm

 RW1824-250OAK
 457mm x 610mm x 6mm

Hardwood Collection Walnut

RW1224-125WAL 805mm x 610mm x 3mm 457mm x 610mm x 3mm 457mm x 610mm x 3mm 8W1224-250WAL 305mm x 610mm x 6mm 457mm x 610mm x 6mm

Hardwood Collection Mahogany

 RW1224-125MAH
 305mm x 610mm x 3mm

 RW1824-125MAH
 457mm x 610mm x 3mm

 RW1224-250MAH
 305mm x 610mm x 6mm

 RW1824-250MAH
 457mm x 610mm x 6mm

#### HARDWOOD COLLECTION DETAILS

The Hardwood Collection is constructed of five single-ply, high quality hardwood layers (or veneers) that are laminated together with their wood grains stacked at right angles to each other for added strength, stiffness and dimensional stability.

This collection of Oak, Maple, Walnut and Cherry laminates is laserable on both sides and available in 3mm and 6mm thicknesses in stock sheet sizes of 305mm x 610mm and 457mm x 610mm. These hardwoods are not sealed or lacquered, allowing users to stain the material to achieve the desired finish.