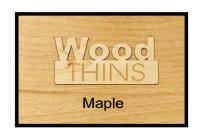

# **WOOD THINS**

Wood Thins Cherry

**3M® Adhesive – 5 sheet pack WUS 092 –** 203mm x 279mm x .127mm

Wood Thins Maple

3M® Adhesive - 5 sheet pack WUS 093 - 203mm x 279mm x .127mm

**Wood Thins** Birds Eye Maple

**3M® Adhesive - 5 sheet pack WUS 094** - 203mm x 279mm x .127mm

Wood Thins Walnut

3M® Adhesive – 5 sheet pack WUS 095 – 203mm x 279mm x .127mm

Wood Thins Sample Kit Walnut, Cherry, Maple, Birds Eye Maple